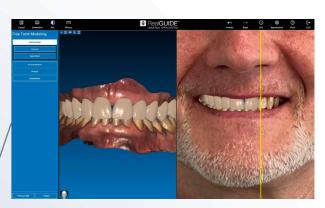

### **ADVANCED TEETH SETUP**

The new TEETH SETUP workflow is available in the PRO module and following. Design your wax-up from the teeth library in relation to the antagonist arch with a few clicks. You can also impor your patient's photo for an aesthetic and functional design.

- Create your implant project using prosthetic components to get a prosthetically-guided planning
- Get access to a wide and completely open implant library, available on the CLOUD
- Create your implant project using prosthetic components to get a prosthetically-guided planning
- Create a wax-up from library with the new Teeth Setup features
- Export your projects and drill reports