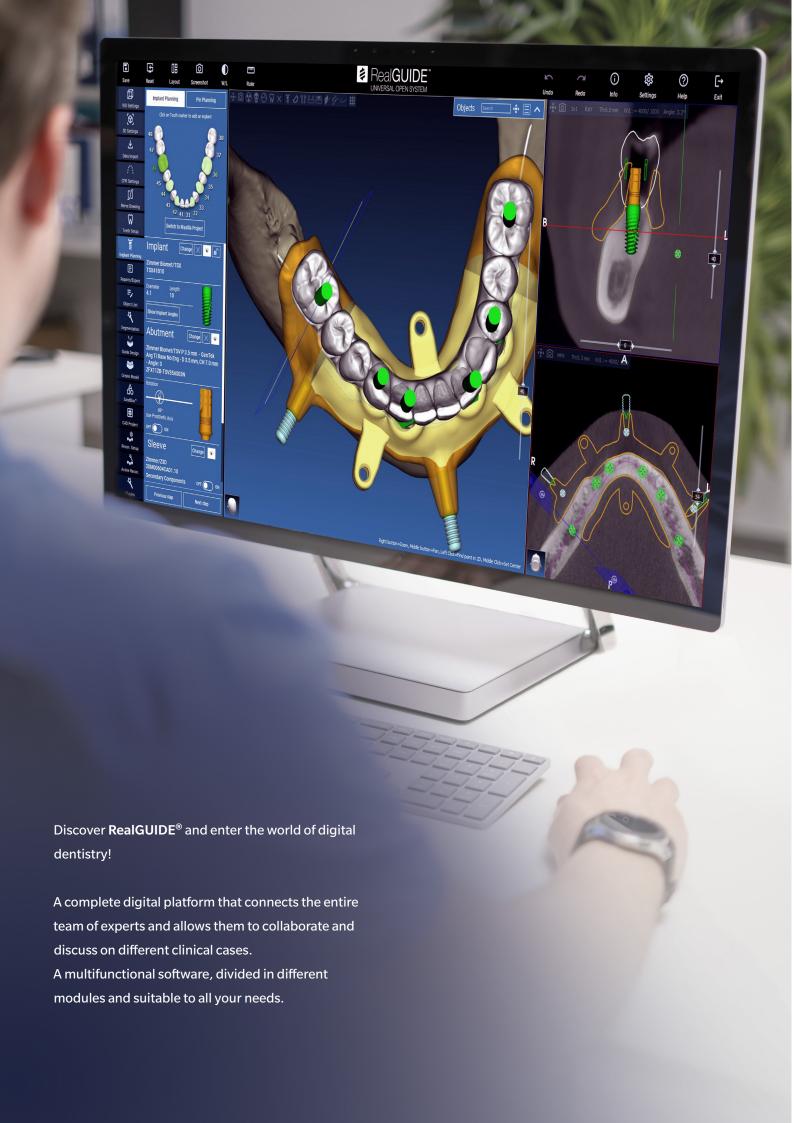

RealGUIDE® provides you with everything you need for a precise and safe planning of your clinical cases. The software consists of different modules that can be combined for advanced diagnosis, implant placement, advanced surgical guide design and prosthetic modelling.

Universal platform for diagnosis, implant planning, surgical guide and prosthesis modelling, compatible with DICOM and STL files

Extremely easy to use! Manage your patient with the tap of a finger

Patients' data are always available on the Cloud platform

Share and discuss your clinical cases with your colleagues, dental technician or specialist, through the integrated communication system

Open to all implant systems and accessible teveryone, by offering multiple licensing options suited to doctors, dental technicians and students