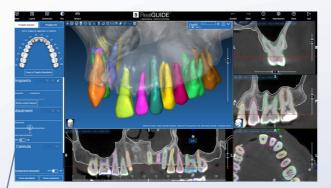

RealGUIDE® provides you with everything you need for a precise and safe planning of your clinical cases. The software consists of different modules that can be combined for advanced diagnosis, implant placement, advanced surgical guide design and prosthetic modelling.

Universal platform for diagnosis, implant planning, surgical guide and prosthesis modelling, compatible with DICOM and STL files

Extremely easy to use! Manage your patient with the tap of a finger

Patients' data are always available on the Cloud platform

### **ARTIFICIAL INTELLIGENCE**

RealGUIDE® assists you in the most critical steps like STL and DICOM files matching, bone and single teeth segmentation as well as recognition and automatic extraction of crowns from imported files. Artificial Intelligence tools will automate your data processing and provide you with a virtual patient model in a few clicks:

- Automatic panoramic curve tracking
- Assisted mandibular nerve recognition
- Assisted DICOM/STL and STL/STL matching
- Bone and single teeth segmentation
- Automatic crown extraction from 3D files