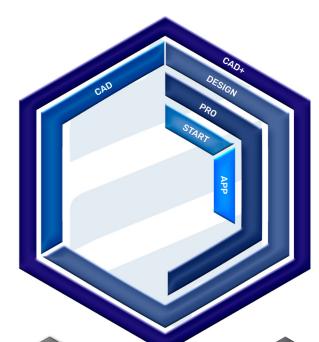

## REALGUIDE® **SOFTWARE SUITE** A module for any needs

FREE MODULE FOR DATA IMPORT **AND DIAGNOSIS** 

**DIAGNOSIS AND IMPLANT PLANNING** 

Available for iOS

IMPLANT PLANNING AND ADVANCED **3D DIAGNOSIS MODULE** 

**IMPLANT PLANNING AND GUIDE MODELLING MODULE** 

STAND-ALONE PROSTHETIC MODULE

**ALL IN ONE SOLUTION** 

- Create your patient folder
- Share your projects with other RealGUIDE® users through the CLOUD and and communicate thanks to the integrated chat
- Analyze DICOM images and modify 3D files. Match your files using the Al
- Automatically trace the panoramic curve and draw the mandibular canal

- Take advantage of the comprehensive platform that integrates START, APP, PRO, DESIGN and CAD
- A complete system at your disposal for digital workflow management: data import, implant planning, surgical guides creation and design of any prosthetic restoration in a single integrated environment for both dentists and dental technicians