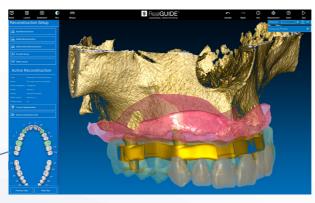

### **SANDBOX**<sup>TM</sup>

A very powerful modelling environment to unleash your creativity and project the most suitable implant-prosthetic rehabilitation for your patient. Simplify your workflow and create customized modelling environments with individual protocols and libraries. Generate STL files in a fully integrated parametric modelling environment: cut, split, merge and repair every STL file you want.

Here are just a few examples of the infinite types of modelling available:

- Stackable and bone resection guides
- Customized bone grafts
- Models
- Customized bars
- Prosthetic connectors
- Partial frameworks
- Sub-periosteal grids and implants

Model all types of surgical guides starting from your implant planning

**100 PATIENTS** 

- Take advantage of the included Sandbox™ module to unleash your creativity and project the most suitable implantprosthetic rehabilitation for your patient •
- Create anatomical models with analogue holes from your implant projects
- Export surgical guides, models, scan abutments associated to your project in STL format for 3D printing and milling