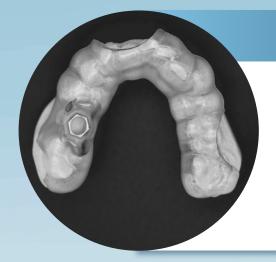

### Surgical guide - single implant

€ 90,00

- Single implant surgical guide
- Sleeve compatible with the selected implant line\*
- Resin model for the guide's fitting (without analog holes)