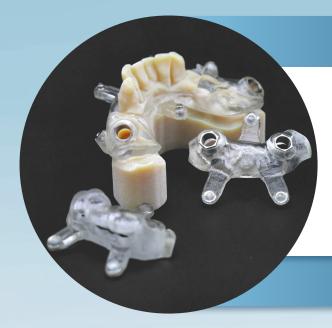

# Surgical guide - stackable € 590,00 (design and print)

- Stackable surgical guide
- Sleeves compatible with the selected implant line\*
- Models for the guide's fitting ( with analog holes ) - variable depending on the selected modularity

Surgical guide - stackable (STL files)

€ 290,00