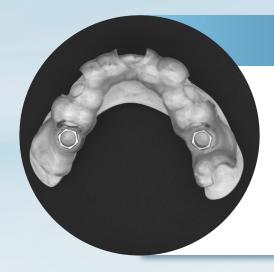

### Surgical guide - up to three implants € 190,00

- Up to three implants surgical guide
- Sleeves compatible with the selected implant line\*
- Resin model for the guide's fitting (without analog holes)