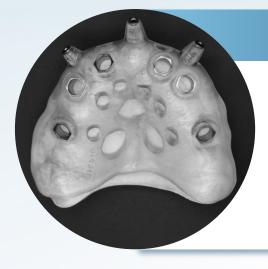

### Surgical guide - over three implants € 290,00

- Over three implants surgical guide
- Sleeves compatible with the selected implant line\*
- Resin model for the guide's fitting (without analog holes)